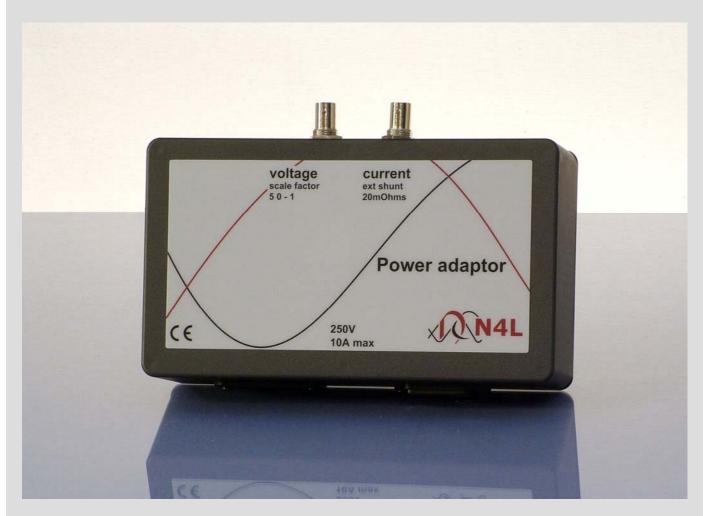

## Power Meter Adaptor

The Power Meter Adaptor is an isolation and attenuation accessory designed for use with PSM1700 and PSM1735 Phase Sensitive Multimeters.

Using torroidal transformers and calibrated burden resistors, the Power Meter Adaptor provides isolation and fixed scaling factors that enable the PSM units to make input power measurements on electronic products that connect to a single phase low voltage AC supply.

Power input: IEC socket

Power output: IEC shuttered outlet

Voltage rating: 250 V rms Voltage scale factor: 50-1 Current rating: 10 A rms Current shunt value:  $20 \text{m} \Omega$ 

Connections to PSM: Grounded BNC