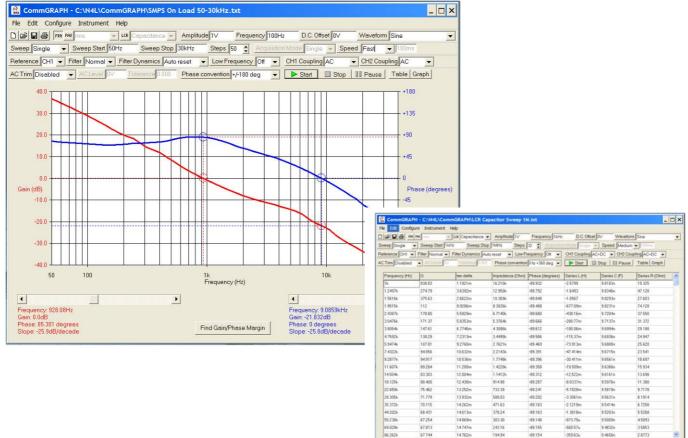

## CommGRAPH PC Software

## Key Features:

Frequency Response Analysis, Phase Angle Voltmeter and LCR functions.

Text box and pulldown menus for simple data entry and control.

Result presentation in tables and graphs.

Two cursors in Graph mode with data summary & automatic Gain Phase margin function.